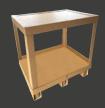

#### EDGERUNNER® - Tailor-made 4-way pallet.

This combination of PallRun<sup>®</sup> and edgeboard is an excellent, cost-effective alternative for replacing standard pallets. EdgeRunner can be placed directly under a box, shop display or other application. Different height options maximize space use which allows you to load more.