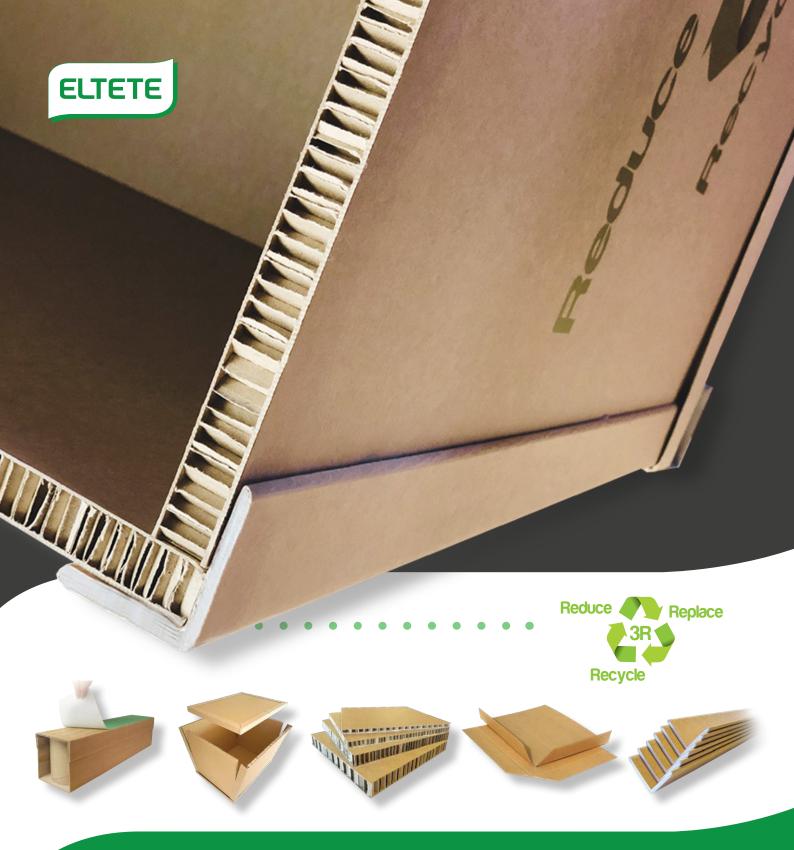

#### THE BOX - The ideal transport box.

The combination of Honeycomb board and Packaging Profiles makes a light but strong box. It is a good choice for substituting heavy wooden and plywood boxes. Easy to assemble, handle and recycle, it is often used as an export packaging unit.

#### HONEYCOMB BOARD - Light, strong and 100% recyclable.

Honeycomb board is being used as top board for carton pallets as well as cushioning material for other applications in transport packaging. Thanks to its hexagonal shape, it is light, but at the same time has extraordinary strength properties.