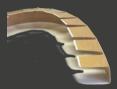

#### **U-PROFILES** - Stronger protection with less material.

Protective edging - the perfect 'shock absorber' for your products! Reinforce your products with a protective U-profile that is both robust and economical! Damage to corners and sides during transport and storage causes extra expenses and problems. U-profiles are compressed using specially selected, plain kraftliner with water-soluble glue. These constituents make the U-profiles 100% recyclable - a prerequisite for today's packaging materials.