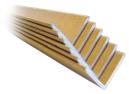

#### **U-PROFILES** - Stronger protection with less material.

Protective edging - the perfect 'shock absorber' for your products! Reinforce your products with a protective U-profile that is both robust and economical! Damage to corners and sides during transport and storage causes extra expenses and problems. U-profiles are compressed using specially selected, plain kraftliner with water-soluble glue. These constituents make the U-profiles 100% recyclable - a prerequisite for today's packaging materials.