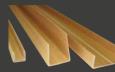

#### **U-PROFILES** - Stronger protection with less material.

Protective edging - the perfect 'shock absorber' for your products! Reinforce your products with a protective U-profile that is both robust and economical! Damage to corners and sides during transport and storage causes extra expenses and problems. U-profiles are compressed using specially selected, plain kraftliner with water-soluble glue. These constituents make the U-profiles 100% recyclable - a prerequisite for today's packaging materials.