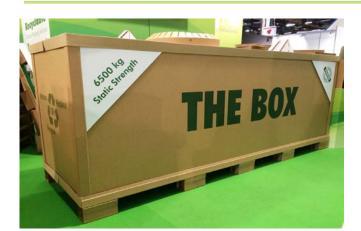

#### THE BOX - The ideal transport box.

The combination of Honeycomb board and Packaging Profiles makes a light but strong box. It is a good choice for substituting heavy wooden and plywood boxes. Easy to assemble, handle and recycle, it is often used as an export packaging unit.

#### **Case study: Transport Box**

Customer wanted to replace metal cages in internal shipments in order to reduce return-flow, claims, overall cost and negative environmental impact.

**Solution:** The Box (ScanStar Winner) with PallRuns<sup>®</sup> (pallet runners) was proven to perform as expected. Overall level of cost reduction was 31% and cost reduction on claims was even 51%. Goods came to their destination clean and packaging could easily be disposed.