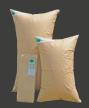

#### **DUNNAGE BAGS** - Securing your cargo.

Dunnage Bags can be used in containers, trailers, trains and ships. The concept of Dunnage Bags is to be a cushion, protect loads against impact, brace the load and prevent movement. Our re-usable valve allows the re-use of the bags. Inflating time is minimum, which makes it possible to save on labour costs. This makes Dunnage Bags a very economical system for securing loads.