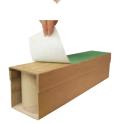

#### SLIP SHEETS - Transfer sheets for palletless handling.

Slip Sheets/transfer sheets are made of wet strengthened high-quality kraftliner. The multilaminated material makes the Slip Sheets extremely tear- and moisture-resistant. They can be used as a substitute for traditional pallets. This transport and storing system without pallets is suitable for such applications as overseas shipments and intra-corporate deliveries. Slip Sheets are already being used by many different businesses for a wide range of products.

## SLIP SHEETS CAN REPLACE TRADITIONAL PALLETS