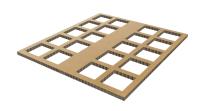

## Honeycomb board

Light and strong, 100% recyclable

Sustainable packaging is your contribution to the environment

- Cushioning material
- Product dividers
- Base for a carton pallet
- Side walls of a box "The Box"
- Void filler in containers to secure cargo
- Substitute for wood
- Other applications (space dividers in rooms, furniture)

Thanks to its characteristics, the honeycomb board can easily be shaped or cut, converting it into the exact elements required for its end use.