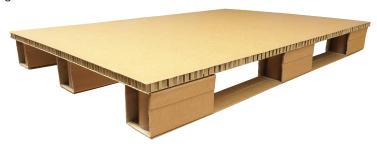

## Honeycomb board

Light and strong, 100% recyclable

Sustainable packaging is your contribution to the environment

- Cushioning material
- Product dividers
- Base for a carton pallet
- Side walls of a box "The Box"
- Void filler in containers to secure cargo
- Substitute for wood
- Other applications (space dividers in rooms, furniture)

Thanks to its characteristics, the honeycomb board can easily be shaped or cut, converting it into the exact elements required for its end use.