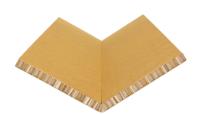

## Honeycomb board

Light and strong, 100% recyclable

Sustainable packaging is your contribution to the environment

- Cushioning material
- Product dividers
- Base for a carton pallet
- Side walls of a box "The Box"
- Void filler in containers to secure cargo
- Substitute for wood
- Other applications (space dividers in rooms, furniture)

Thanks to its characteristics, the honeycomb board can easily be shaped or cut, converting it into the exact elements required for its end use.