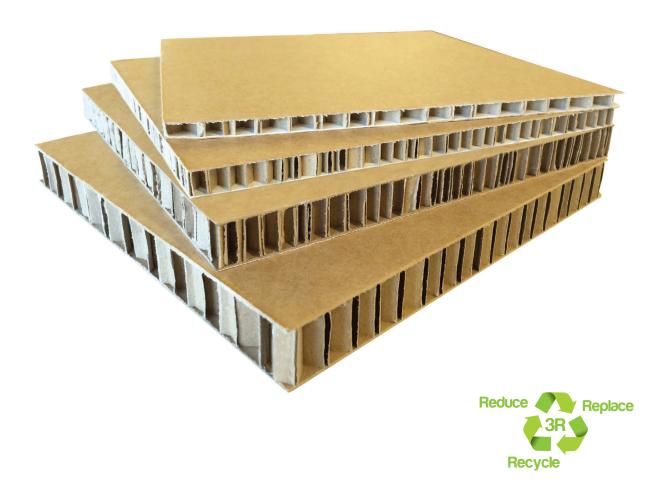

## Honeycomb board

Light and strong, 100% recyclable

Sustainable packaging is your contribution to the environment

- Cushioning material
- Product dividers
- Base for a carton pallet
- Side walls of a box "The Box"
- Void filler in containers to secure cargo
- Substitute for wood
- Other applications (space dividers in rooms, furniture)

Thanks to its characteristics, the honeycomb board can easily be shaped or cut, converting it into the exact elements required for its end use.