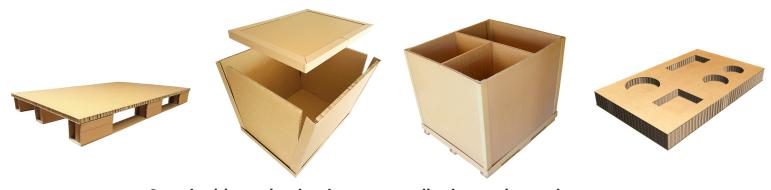

## Honeycomb board

Light and strong, 100% recyclable

Sustainable packaging is your contribution to the environment

- Cushioning material
- Product dividers
- Base for a carton pallet
- Side walls of a box "The Box"
- Void filler in containers to secure cargo
- Substitute for wood
- Other applications (space dividers in rooms, furniture)

Thanks to its characteristics, the honeycomb board can easily be shaped or cut, converting it into the exact elements required for its end use.