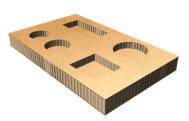

## Honeycomb board

Light and strong, 100% recyclable

Sustainable packaging is your contribution to the environment

- Cushioning material
- Product dividers
- Base for a carton pallet
- Side walls of a box "The Box"
- Void filler in containers to secure cargo
- Substitute for wood
- Other applications (space dividers in rooms, furniture)

Thanks to its characteristics, the honeycomb board can easily be shaped or cut, converting it into the exact elements required for its end use.