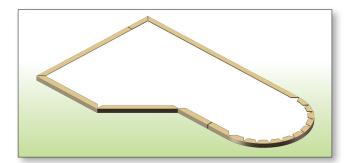

Eltete FlexProfile can be tailor-made according to the size of the protected product.

Eltete FlexProfile gives you high protection for impacts and transport damage.

High protection with U-form