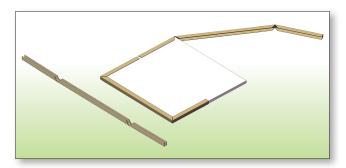

Eltete FlexProfile can be tailor-made according to the size of the protected product.

Eltete FlexProfile gives you high protection for impacts and transport damage.

High protection with U-form