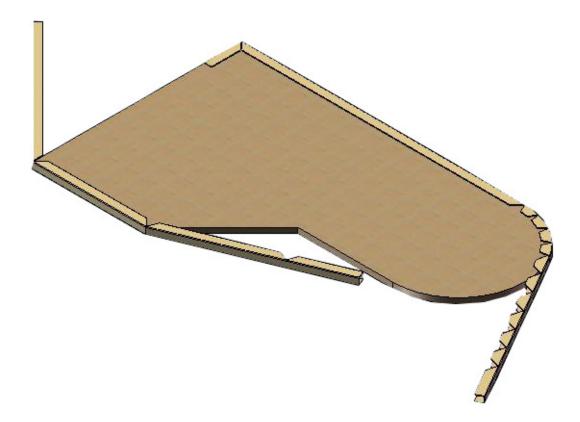

Eltete FlexProfile can be tailor-made according to the size of the protected product.

Eltete FlexProfile gives you high protection for impacts and transport damage.

High protection with U-form