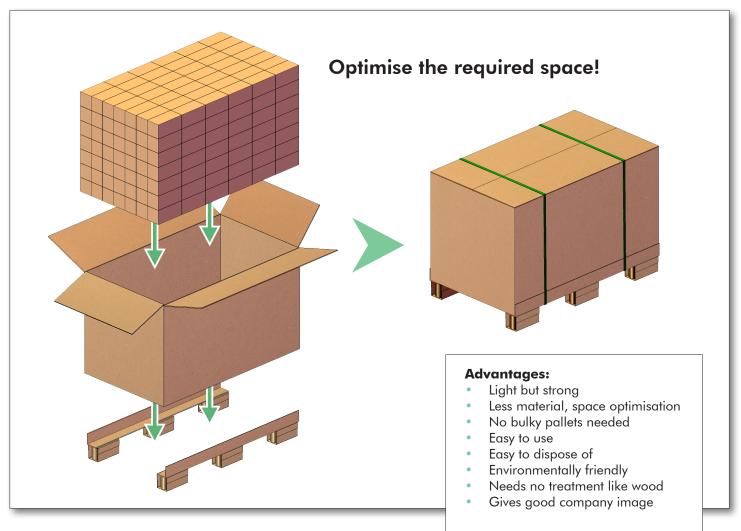

## Tailor-made 4-way pallet

ELTETE

- Space optimisation
- Single-material packaging solution
- 100% carton board
- Simple assembly
- Accepted anywhere in the world without treatment or restrictions.

Sustainable packaging is your contribution to the environment