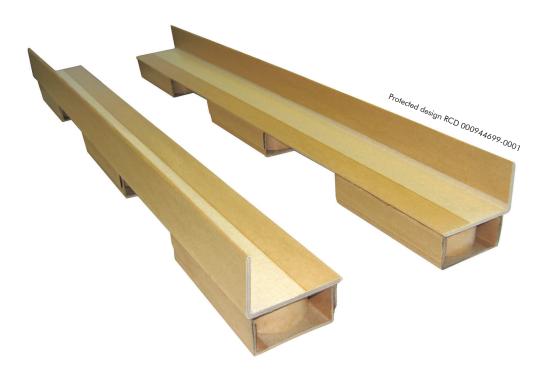

Eltete EdgeRunner<sup>®</sup> is a combination of **PallRun<sup>®</sup>'s** and bio-quality edgeboards.

**Eltete PallRun**<sup>®</sup> is made out of compact carton board (U-profiles) and stabilisation elements (cores). The U-profile is reinforced by wet-strengthened kraftliner giving high protection against humidity.

EdgeRunner<sup>®</sup> is suitable for a variety of applications.

Use it with:

- Corrugated boxes
- Shop displays
- Other tailor-made applications

- Savings in:
- Warehousing
- Material costs
- Recycling costs
- Transport costs