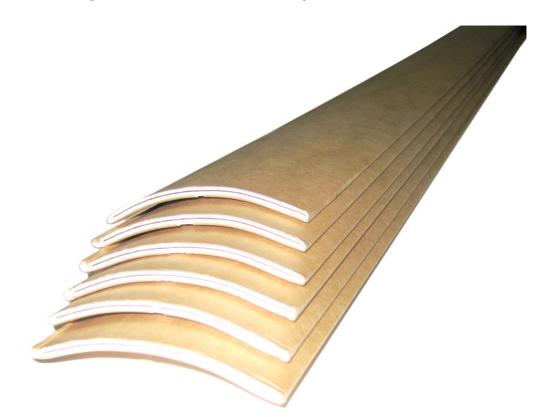

## Protecting the corners of round products

ELTETE

- 100% carton board
- For round corners
- ISPM-15 compliant
- Lightweight and strong
- Ecological board alternative

Sustainable packaging is your contribution to the environment

## QUALITIES

- Bio/kraft 100% recyclable product
- Kraft HS moisture resistant quality

C-profile can be provided in brown and white colour.

A solution in accordance with current environmental philosophy gives a good image and reflects a company's ability to react to changes.