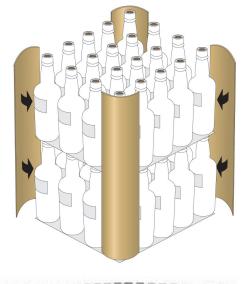

## Protecting the corners of round products

ELTETE

- 100% carton board
- For round corners
- ISPM-15 compliant
- Lightweight and strong
- Ecological board alternative

Sustainable packaging is your contribution to the environment

Eltete TPM is the world's leading producer of sustainable carton board transport packaging materials and solutions.

Commonly used for bottles, cans, barrels, paper rolls, textiles, furnitures, etc.

Headquarters Eltete TPM Ltd P.O.Box 94 FIN-07901 Loviisa, FINLAND