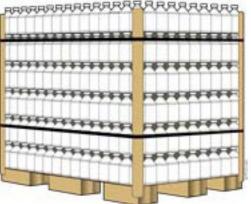

## Protecting the round corners

ELTETE

- 100% carton board
- For round corners
- ISPM-15 compliant
- Lightweight and strong
- Ecological board alternative

Sustainable packaging is your contribution to the environment

## QUALITIES

- Bio/kraft 100% recyclable product
- Kraft HS moisture resistant quality

C-profile can be provided in brown and white colour.

A solution in accordance with current environmental philosophy gives a good image and reflects a company's ability to react to changes.