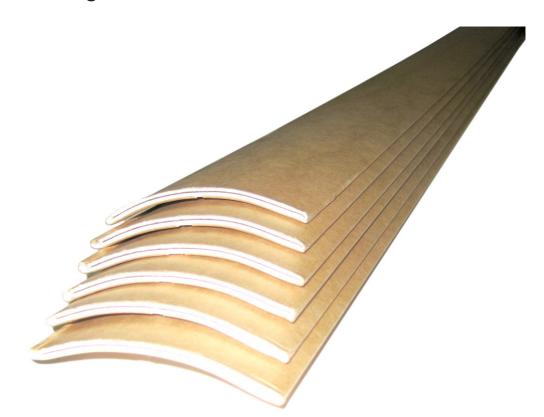

## Protecting the round corners

ELTETE

- 100% carton board
- For round corners
- ISPM-15 compliant
- Lightweight and strong
- Ecological board alternative

Sustainable packaging is your contribution to the environment