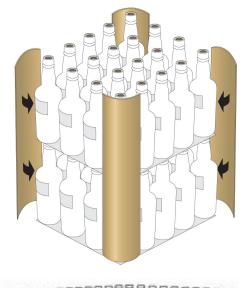

## Protecting the round corners

ELTETE

- 100% carton board
- For round corners
- ISPM-15 compliant
- Lightweight and strong
- Ecological board alternative

Sustainable packaging is your contribution to the environment

## QUALITIES

- Bio/kraft 100% recyclable product
- Kraft HS moisture resistant quality

C-profile can be provided in brown and white colour.

A solution in accordance with current environmental philosophy gives a good image and reflects a company's ability to react to changes.