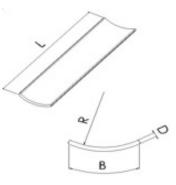

## SIZES

| Standard Width (B) <sup>1</sup> | 85 or 100 mm ± 5 mm                             |
|---------------------------------|-------------------------------------------------|
| Length (L)                      | 50 - 3000 mm<br>± 2 - 5 mm                      |
| Thickness (D)                   | 2 - 5 mm ± 0.2 - 0.4 mm                         |
| Profilator radius (R)           | HS: 60 mm $\pm$ 10 mm<br>BIO: 50 mm $\pm$ 10 mm |