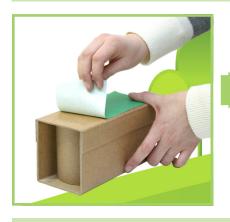

# With the self-adhesive BoxRunner... Just attach and go!

- Strong solid board structure
- Lightweight
- Resistant for humidity
- Environmentally-friendly
- 100% recyclable

**Strong** - Eltete BoxRunner is the strongest palletrunner in the market since 10 years.