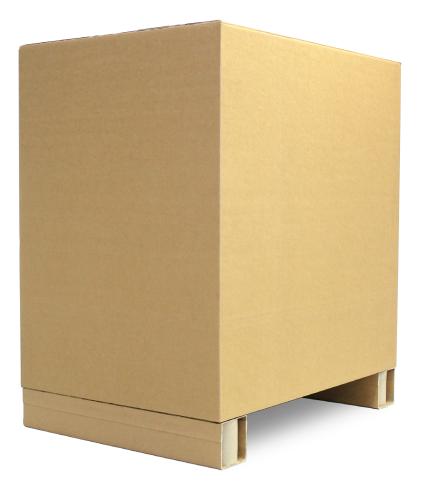

# Transform your box into a pallet

# With the self-adhesive BoxRunner... Just attach and go!

- Strong solid board structure
- Lightweight
- Resistant for humidity
- Environmentally-friendly
- 100% recyclable

**Strong** - Eltete BoxRunner is the strongest palletrunner in the market since 10 years.