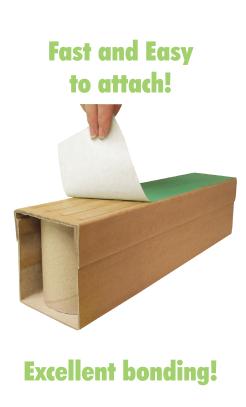

# With the self-adhesive BoxRunner... Just attach and go!

- Strong solid board structure
- Lightweight
- Resistant for humidity
- Environmentally-friendly
- 100% recyclable

**Strong** - Eltete BoxRunner is the strongest palletrunner in the market since 10 years.