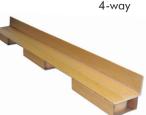

#### Size

Standard height 60 or 100mm Width 90mm Lenath according to need

## Quality

2-way, 4-way available Strength according to need Standard colour white and brown Printina available