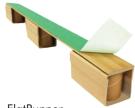

## FlatRunner

Self-adhesive FlatRunner can easily be placed under any product, box or a display. You can now replace your traditional pallet and start using less material with a strong alternative pallet solution.