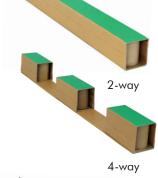

## Quality

2-way, 4-way available Strength according to need Standard colour white and brown Printina available