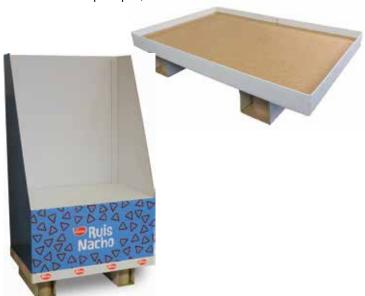

#### **DISPLAY**

Display-pallet is a combination of PallRuns®, honeycomb board and V-cut packaging profiles. It is lightweight and easy to recycle with any other carton material. This is an excellent alternative to heavy wooden pallets, which are traditionally used under shop displays.

#### PALLET TRAY WITH FRAME

Suitable for short and long products, pallet tray stabilises, secures and protects your shipment.