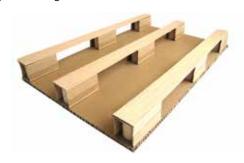

## **APPA® Carton Pallets**

## Flexible deliveries for tailor-made pallets

- Strong laminated carton board feet
- Suitable for heavy loads
- 100% recyclable and one material
- Lightweight
- Resistant to side impact and dragging
- ISPM-15 compliant

#### THE SECRET OF THE STRENGTH

The secret of the strength of Eltete carton pallets lies in the pallet feet. Eltete PallRun® is a combination of strong laminated U-profiles with kraftliner surface + paper cores. This unique product provides unbeatable strength and humidity resistance which cannot be found in other carton pallet solutions. It is also available in a self-adhesive version.