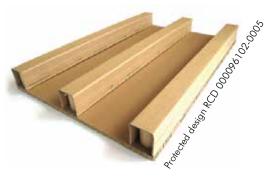

#### THE SECRET OF THE STRENGTH

The secret of the strength of Eltete carton pallets lies in the pallet feet. Eltete PallRun® is a combination of strong laminated U-profiles with kraftliner surface + paper cores. This unique product provides unbeatable strength and humidity resistance which cannot be found in other carton pallet solutions. It is also available in a self-adhesive version.

PallRun® has a strong surface layer which resists damage and slides well when the pallet is being dragged on a rough floor or ground.