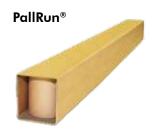

#### THE SECRET OF THE STRENGTH

The secret of the strength of Eltete carton pallets lies in the pallet feet. Eltete PallRun® is a combination of strong laminated U-profiles with kraftliner surface + paper cores. This unique product provides unbeatable strength and humidity resistance which cannot be found in other carton pallet solutions. It is also available in a self-adhesive version.

PallRun® has a strong surface layer which resists damage and slides well when the pallet is being dragged on a rough floor or ground.