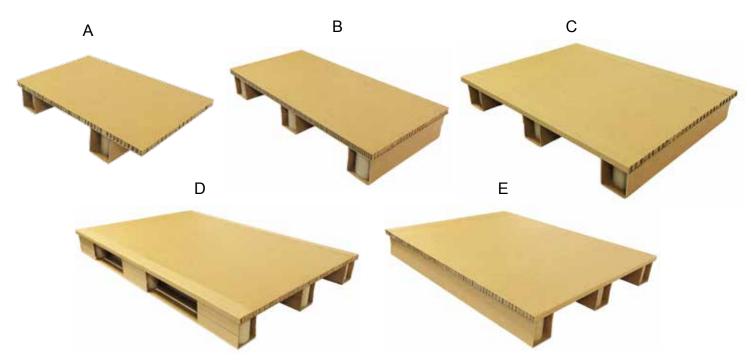

#### **CARTON PALLET STANDARD SIZES**

| STANDARD SIZE | PALLET SIZE MM | 2-WAY | 4-WAY | WEIGHT KG | LOADING CAPACITY KG* |
|---------------|----------------|-------|-------|-----------|----------------------|
| Α             | 400x600        | х     |       | 1,2       | 300                  |
| В             | 400x800        | х     |       | 1,8       | 400                  |
| С             | 600x800        | х     |       | 2,6       | 600                  |
| D             | 1200x800       | х     | х     | 5,4       | 1200                 |
| E             | 1200x1000      | х     | х     | 5,6       | 1200                 |

<sup>\*</sup>Loading capacity is subject to type/size of the products, way of loading, unloading and storing.

We can provide you with the exact size of pallet you need in order to make your transportation effective, in terms of both space and price. Different size and height options provide this advantage.