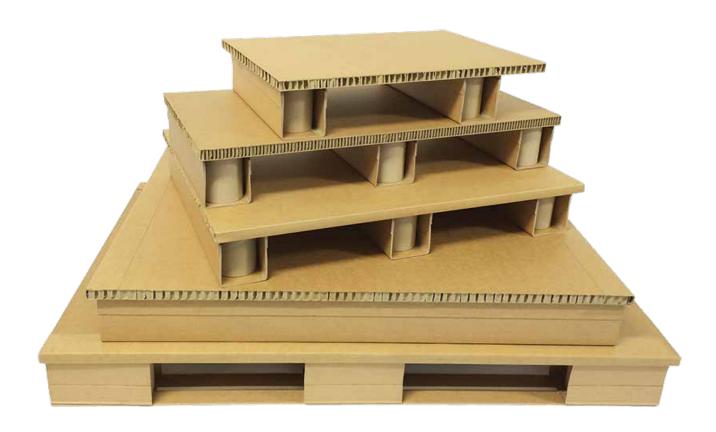

## Flexible deliveries for tailor-made pallets

- Strong laminated carton board feet
- Suitable for heavy loads
- 100% recyclable and one material
- Lightweight
- Resistant to side impact and dragging
- ISPM-15 compliant

#### THE SECRET OF THE STRENGTH

The secret of the strength of Eltete carton pallets lies in the pallet feet. Eltete PallRun® is a combination of strong laminated U-profiles with kraftliner surface + paper cores. This unique product provides unbeatable strength and humidity resistance which cannot be found in other carton pallet solutions. It is also available in a self-adhesive version.

#### Size

Width: 90 mm Height: 60 or 100 mm Length: according to need

Honeycomb board

The most suitable top board material is selected for each need. It can be corrugated board, honeycomb or other

similar material

#### STANDARD AND TAILOR-MADE

- Pallets can be manufactured according to customer need.
- As a deck board, corrugated or honeycomb board can be used, and other options are also available.
- 2- and 4-way pallets in the required sizes.
- Suitable for use on roll conveyers.
- Designed to be a part of display-ready packaging.