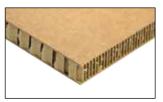

#### Size

Width: 90 mm Height: 60 or 100 mm Length: according to need

Honeycomb board

The most suitable top board material is selected for each need. It can be corrugated board, honeycomb or other

similar material

#### STANDARD AND TAILOR-MADE

- Pallets can be manufactured according to customer need.
- As a deck board, corrugated or honeycomb board can be used, and other options are also available.
- 2- and 4-way pallets in the required sizes.
- Suitable for use on roll conveyers.
- Designed to be a part of display-ready packaging.